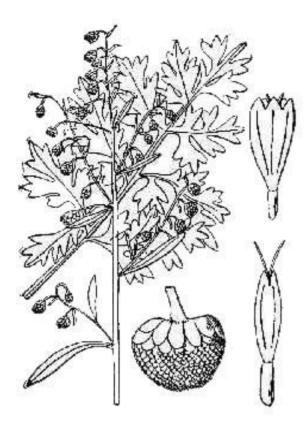

## WORMWOOD HERB

Botanical Name: Artemesia absinthium

Common Name: Wormwood

Medicinal part: Leaf

**Description:** Artemisia absinthium (absinthe, absinthium, absinthe wormwood, wormwood) is a species of Artemisia, native to temperate regions of Eurasia and Northern Africa and widely naturalized in Canada and the northern United States.